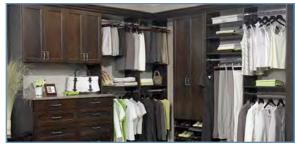

## **SPECTACULAR**

The Spectacular closet will most likely be in a woodgrain tone with shelves, hanging, drawers, doors, base & crown molding, etc. Generally priced at \$300 - \$500 per linear foot of closet space.