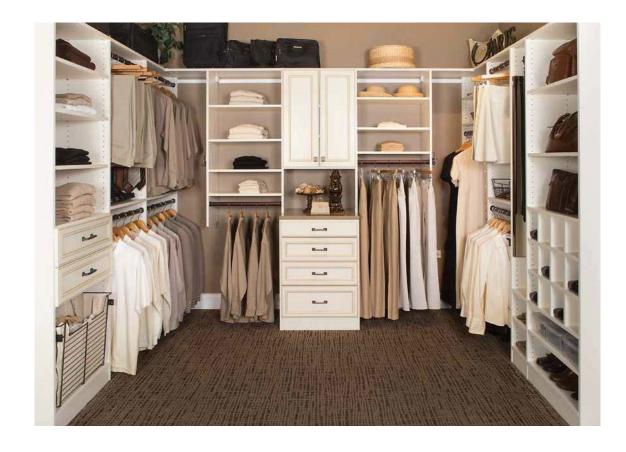

## **SPECTACULAR**

The Spectacular closet will most likely be in a woodgrain tone with shelves, hanging, drawers, doors, base & crown molding, etc. Generally priced at \$300 - \$500 per linear foot of closet space.