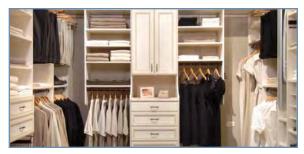

### MODERATE

A Moderate closet can be white, bisque or a woodgrain with shelves, baskets, drawers, doors and hanging. Generally priced at \$200 – \$300 per linear foot of closet space.